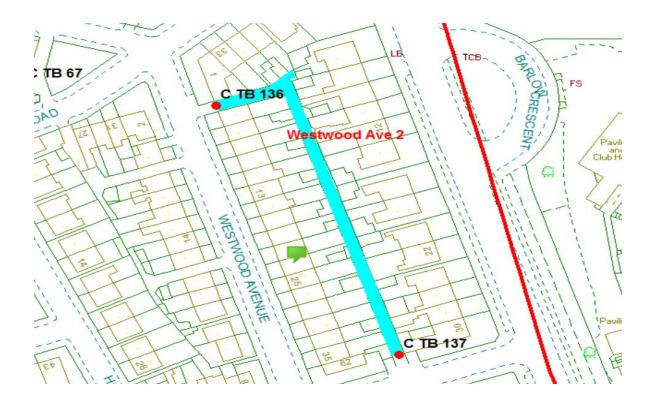

## Westwood Avenue 2

Ward: Talbot

Scheme Name: Westwood Avenue 2

Addresses contained within the PSPO:-

1-35 Westwood Avenue 2

62 Gorse Road

4-30 West Park Drive

33-39 Breck Road

Alternative routes for public access are via Westwood Avenue, Gorse Road, West Park Drive and Breck Road.

Following the consultation in December 2020 no comments or objections were received regarding the Alley Gate scheme known as Westwood Avenue 2