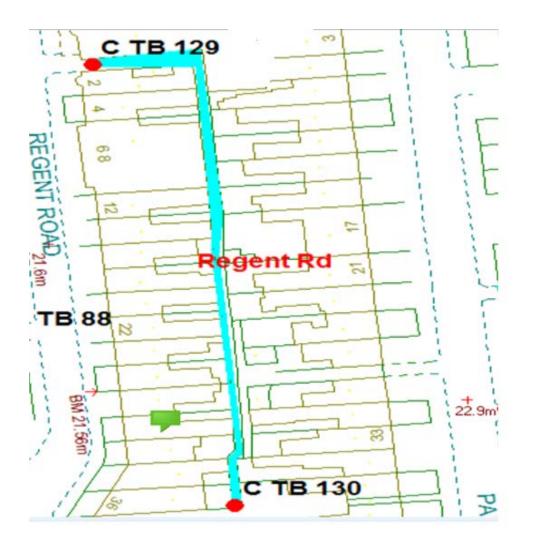

## Regent Road

Ward: Talbot

Scheme Name: Regent Road

Addresses contained within the PSPO:-

2-36 Regent Road

3-39 Park Road

Alternative routes for public access are via Regents Road and Park Road.