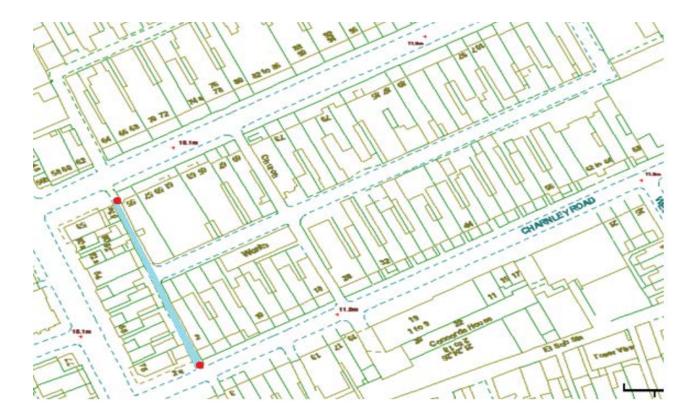

## Albert Road 1

Ward: Talbot Scheme Name: Albert Road 1 Addresses contained within the PSPO:-

50-76 Albert Coronation Street

Following the consultation in December 2020 no comments or objections were received regarding the Alley Gate scheme known as Albert Road 1.