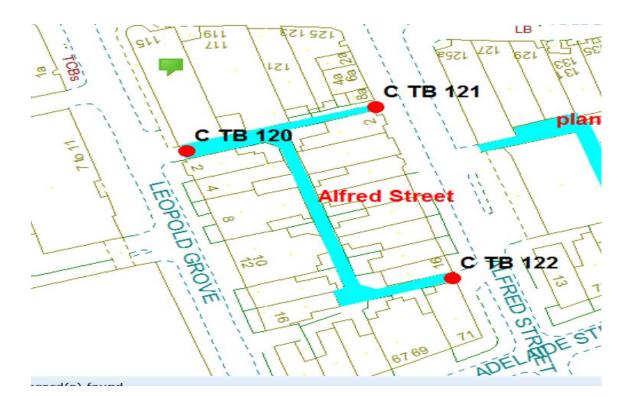

2-16 Alfred Street

61-71 Adelaide Street

2-16 Leopold Grove

115-125 Church Street

Following the consultation in December 2020 no comments or objections were received regarding the Alley Gate scheme known as Alfred Street