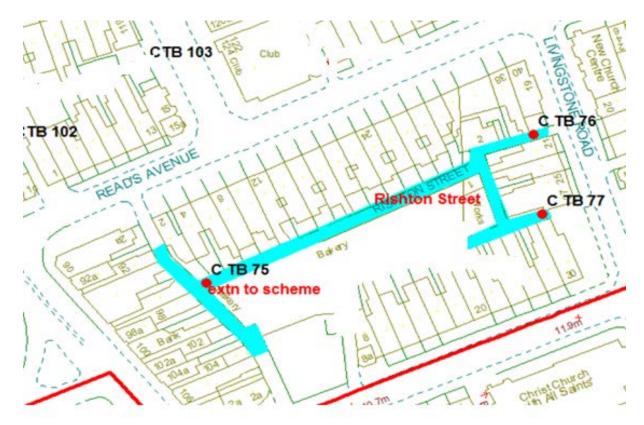

#### **Rishton Street**

Ward: Talbot Scheme Name: Rishton Street Addresses contained within the PSPO:-

19-27 Livingstone Road

20-30 Palatine Road

4-40 Reads Avenue

90-108 Central Drive

Alternative routes for public access are via Livingstone Road, Palatine Road, Reads Avenue and Central Drive.

Following the consultation in December 2020 no comments or objections were received regarding the Alley Gate scheme known as Rishton Street

60.