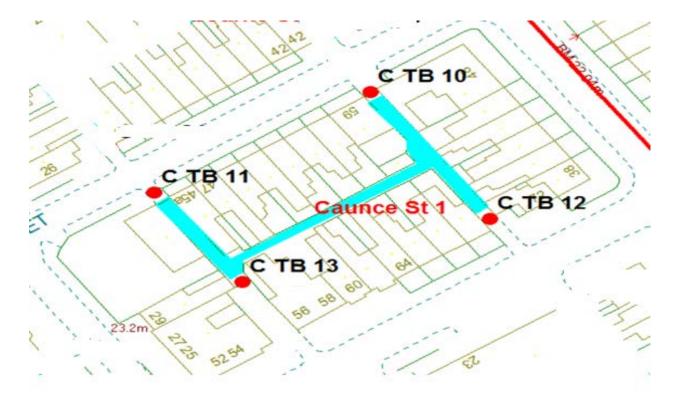

11.

Caunce Street 3

Ward: Talbot

Scheme Name: Caunce Street 3

Addresses contained within the PSPO:-

11-15 Caunce Street

### 64-68 Cookson Street

There are no alternative routes for public access.

Following the consultation in December 2020 no comments or objections were received regarding the Alley Gate scheme known as Caunce Street 3.