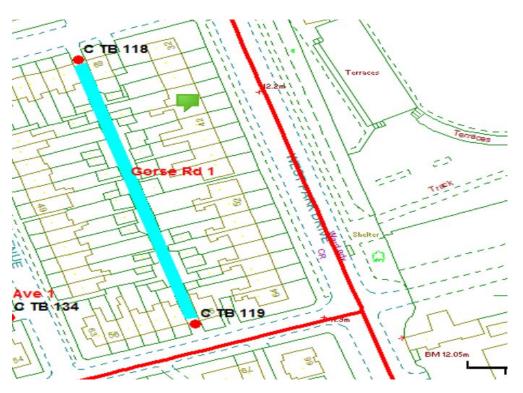

## Gorse Road 1

Ward: Talbot

Scheme Name: Gorse Road 1

Addresses contained within the PSPO:-

59-69 Gorse Road

32-64 West Park Drive

37-63 Westwood Avenue

56-66 Woodland Grove

Alternative routes for public access are via Gorse Road, West Park Drive, Westwood Avenue and Woodland Grove.

Following the consultation in December 2020 no comments or objections were received regarding the Alley Gate scheme known as Gorse Road 1