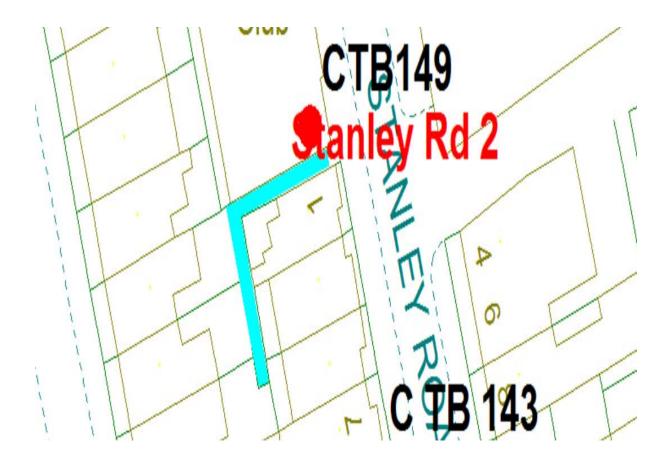

## Stanley Road 2

Ward: Talbot

Scheme Name: Stanley Road 2

Addresses contained within the PSPO:-

1-5 Stanley Road

8-14 Livingstone Road

No alternative routes for public access.