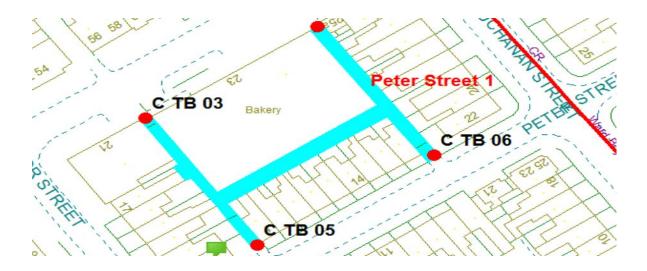

## Peter Street 1

Ward: Talbot

Scheme Name: Peter Street 1

Addresses contained within the PSPO:-

22-36 Buchanan Street

21-25 Caunce Street

2-22 Peter Street

7-17 Grosvenor Road

Alternative routes for public access are via Buchanan Street, Caunce Street, Peter Street and Grosvenor Road.