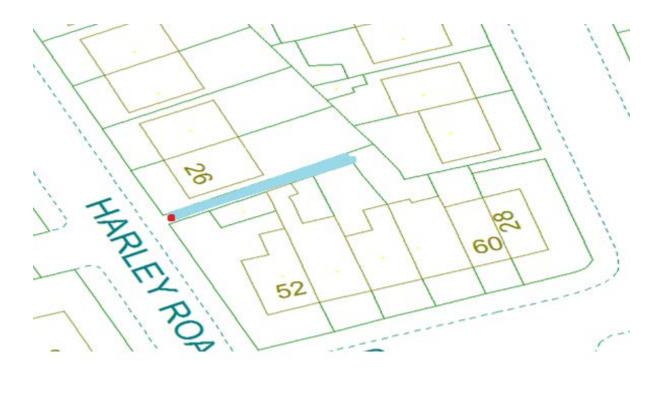

26 Harley Road

52-56 Gorse Road

There are no alternative routes for public access.

Following the consultation in December 2020 no comments or objections were received regarding the Alley Gate scheme known as Harley Road