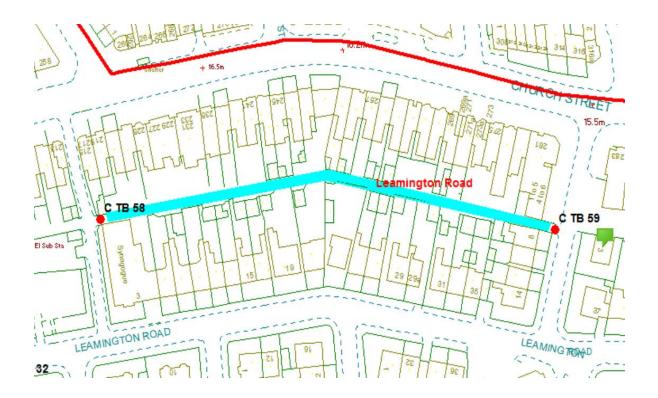

#### Leamington Road

Ward: Talbot

Scheme Name: leamington Road

Addresses contained within the PSPO:-

3-35 Leamington Road

219-281 Church Street

1-8 Liverpool Road

Alternative routes for public passage are via Learnington Road, Church Street and Liverpool Road.