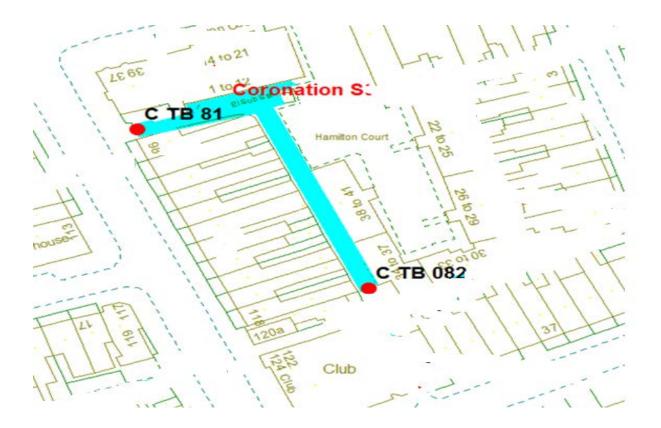

me Name: Cookson Street Addresses contained within the PSPO:-

6-28 Charles Street20-32 Cookson Street3-29 George Street28 Grosvenor Street

Alternative routes for public access are via Charles Street, Cookson Street, George Street and Grosvenor Street.

Following the consultation in December 2020 no comments or objections were received regarding the Alley Gate scheme known as Cookson Street



### 17.

### **Coronation Street 1**

Ward: Talbot

Scheme Name: Coronation Street 1

Addresses contained within the PSPO:-

98-124 Coronation Street

1-40 Hamilton Court

Alternative routes for public access are via Coronation Street and Hamilton Court.

Following the consultation in December 2020 no comments or objections were received regarding the Alley Gate scheme known as Coronation Street 1



18.

# **Coronation Street**

Ward: Talbot

Scheme Name: Coronation Street

Addresses contained within the PSPO:-

98-124 Coronation Street

27-45 Reads Avenue

53-65 Hornby Road

15-31 Livingstone Road

Following the consultation in December 2020 no comments or objections were received regarding the Alley Gate scheme known as Coronation Street



19.

### **Deansgate**

Ward: Talbot

Scheme Name: Deansgate

Addresses contained within the PSPO:-

4-14 Deansgate

46-58 Abingdon Street

48-70 Talbot Road

There are no alternative routes for public access.

Following the consultation in December 2020 no comments or objections were received regarding the Alley Gate scheme known as Deansgate



20.

## Fleet Street

Ward: Talbot

Scheme Name: Fleet Street

Addresses contained within the PSPO: