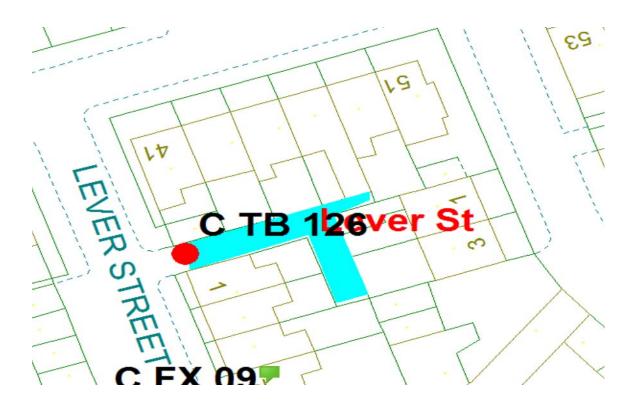

## Gorse Road

Ward: Talbot

Scheme Name: Gorse Road

Addresses contained within the PSPO:-

9-39 Gorse Road

7 Lever Street

19 Glenn Street

There are no alternative routes for public access.

Following the consultation in December 2020 no comments or objections were received regarding the Alley Gate scheme known as Gorse Road

23.

Harley Road

Ward: Talbot

Scheme Name: Harley Road

Addresses contained within the PSPO:-