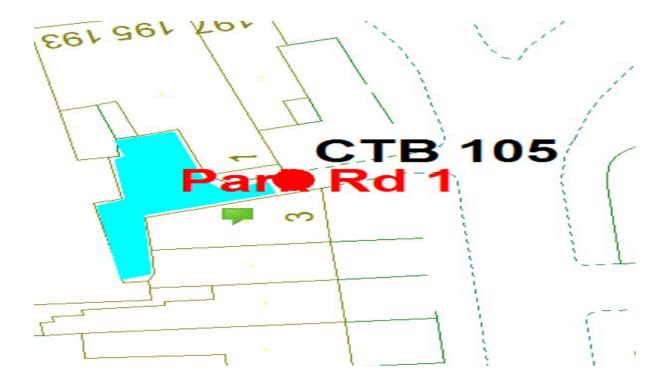

# Reads Avenue 1

Ward: Talbot

Scheme Name: Reads Avenue 1

Addresses contained within the PSPO:-

101-109 Reads Avenue

There are not alternative routes for public access.