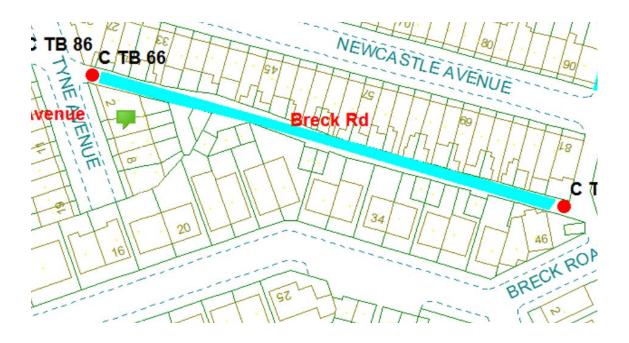

11 irsery 6 BentenAAv 23 CBs

8.

Breck Road

Ward: Talbot

Scheme Name: Blenheim Avenue 1

Addresses contained within the PSPO:-

22-46 Breck Road 25-81 Newcastle Road 2-10 Tyne Road

Alternative routes for public access are via Newcastle Avenue, Tyne Road and Breck Road.

Following the consultation in December 2020 no comments or objections were received regarding the Alley Gate scheme known as Breck Road

9.

Caunce Street 1

Ward: Talbot

Scheme Name: Caunce Street 1

Addresses contained within the PSPO:-