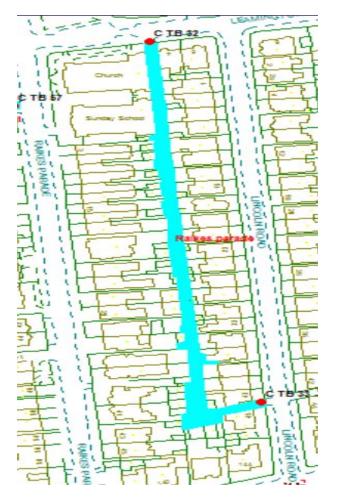

## **Raikes Parade**

Ward: Talbot

Scheme Name: Raikes Parade

Addresses contained within the PSPO:-

1-45 Lincoln Road

1-43 Raikes Parade

Alternative routes for public access are via Lincoln Road and Raikes Parade.