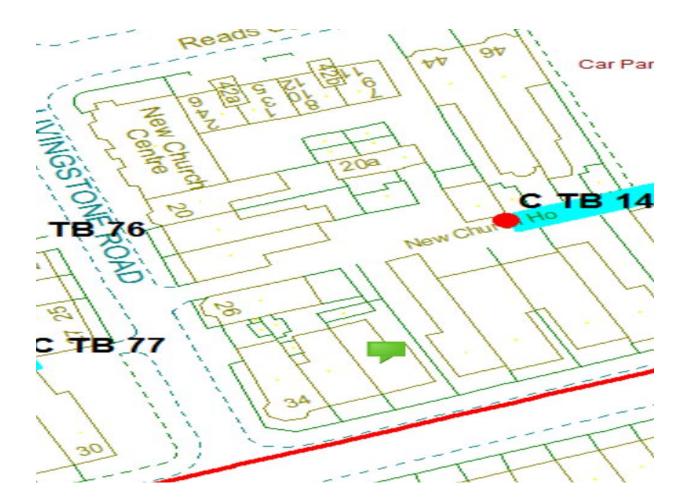

## **Havelock Street**

Ward: Talbot

Scheme Name: Havelock Street

Addresses contained within the PSPO:-

3-17 Havelock Street

1-13 Reads Avenue

68-82 Central Drive

119 Coronation Street

Alternative routes for public access are via Havelock Street, Reads Avenue, Central Drive and Coronation Street.

Following the consultation in December 2020 no comments or objections were received regarding the Alley Gate scheme known as Havelock Street.