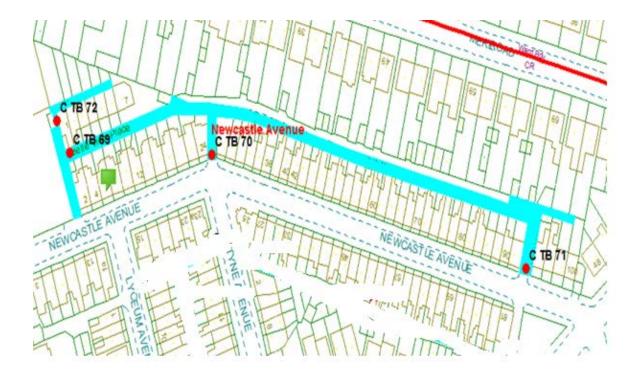

#### Newcastle Avenue

Ward: Talbot Scheme Name: Newcastle Avenue Addresses contained within the PSPO:-

1-7 Bell Vue Place

27-73 Mere Road

2-100 Newcastle Avenue

Alternative routes for public access are via Bell Vue Place, Mere Road and Newcastle Avenue.