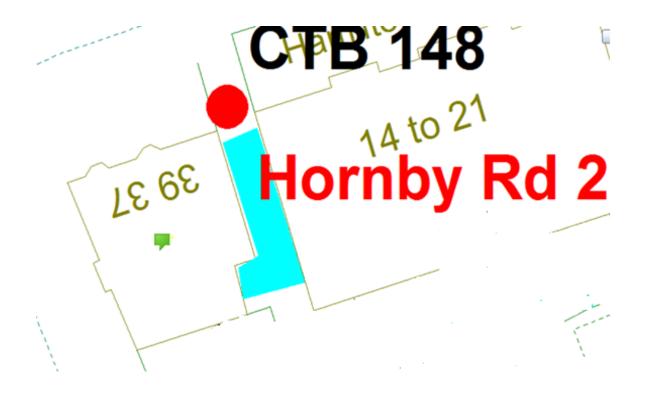

26.

Hornby Road 2

Ward: Talbot

Scheme Name: Hornby Road 2

Addresses contained within the PSPO:-

37 Hornby Road

3 Hamilton Court

There are no alternative routes for public access.

Following the consultation in December 2020 no comments or objections were received regarding the Alley Gate scheme known as Hornby Road 2.

27.

Hornby Road 3

Ward: Talbot

Scheme Name: Hornby Road 3

Addresses contained within the PSPO:-