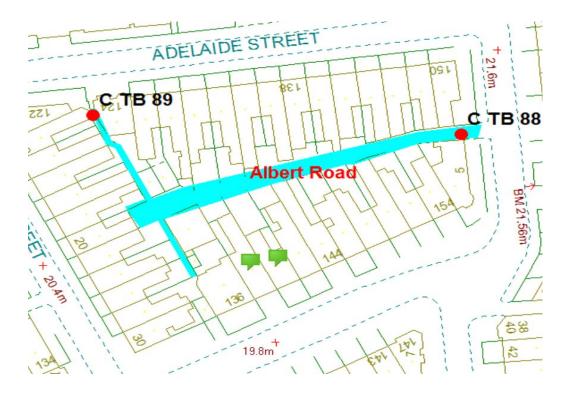

Following the consultation in December 2020 no comments or objections were received regarding the Alley Gate scheme known as Albert Road 2

4.

Albert Road

Ward: Talbot Scheme Name: Albert Road Addresses contained within the PSPO:-

120-150 Adelaide Street

136-154 Albert Road

5 Regent Road

10-28 South King Street

Alternative routes for public access are via Adelaide Street, Albert Road, Regent Road and South King Street.

Following the consultation in December 2020 no comments or objections were received regarding the Alley Gate scheme known as Albert Road