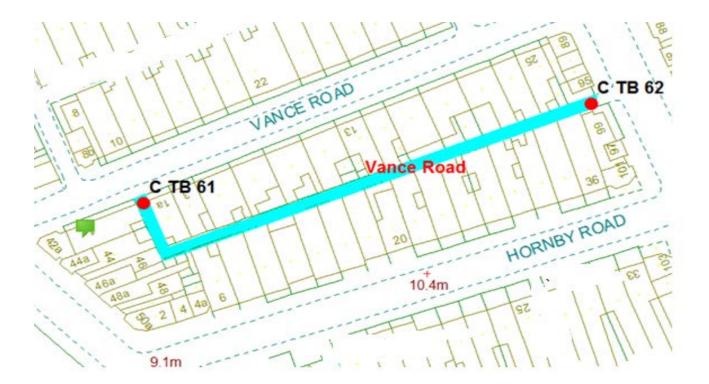

## Vance Road

Ward: Talbot

Scheme Name: 44-50 Central Drive

Addresses contained within the PSPO:-

44-50 Central Drive

89-101 Coronation Street

6-36 Hornby Road

1-27 Vance Road