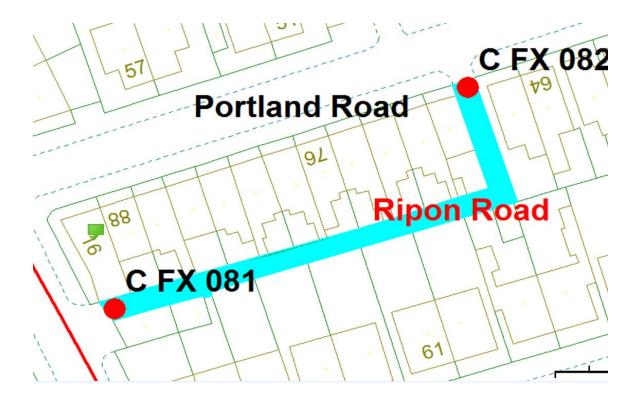

# <u>Ripon Road</u>

Ward: Talbot

Scheme Name: Ripon Road

Addresses contained within the PSPO:-

66-88 Portland Road

16 Ripon Road

57-71 St Albans Road

Alternative routes for public access are via Portland Road, Ripon Road and St Albans Road.

Following the consultation in December 2020 no comments or objections were received regarding the Alley Gate scheme known as Ripon Road

59.