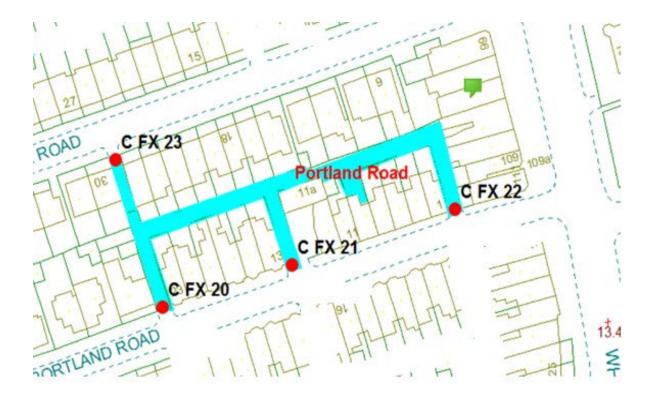

#### Portland Road

Ward: Talbot

Scheme Name: Portland Road

Addresses contained within the PSPO:-

2-30 Manor Road

1-25 Portland Road

103-111 Whitegate Drive

Alternative routes for public access are via Manor Road, Portland Road and Whitegate Drive.