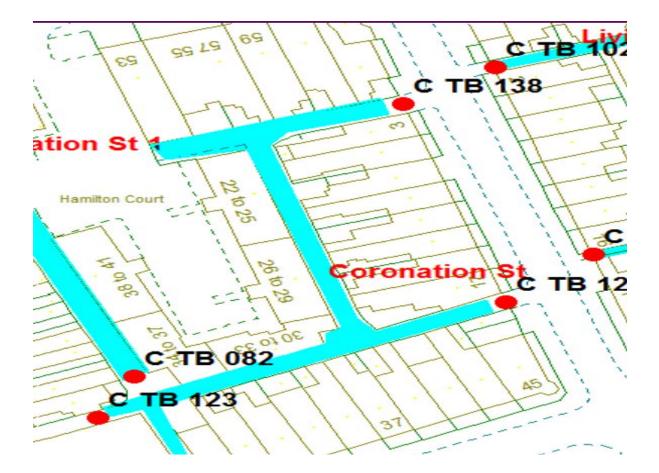

### **Coronation Street 1**

Ward: Talbot

Scheme Name: Coronation Street 1

Addresses contained within the PSPO:-

98-124 Coronation Street

1-40 Hamilton Court

Alternative routes for public access are via Coronation Street and Hamilton Court.

Following the consultation in December 2020 no comments or objections were received regarding the Alley Gate scheme known as Coronation Street 1

18.

# **Coronation Street**

Ward: Talbot

Scheme Name: Coronation Street

Addresses contained within the PSPO:-

98-124 Coronation Street

27-45 Reads Avenue

53-65 Hornby Road

15-31 Livingstone Road

Following the consultation in December 2020 no comments or objections were received regarding the Alley Gate scheme known as Coronation Street

19.