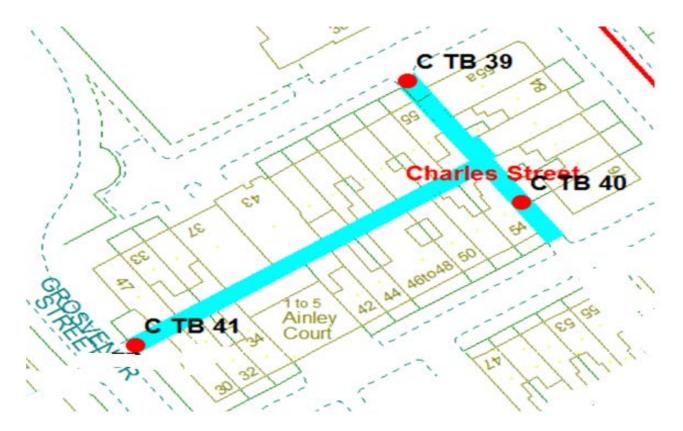

Following the consultation in December 2020 no comments or objections were received regarding the Alley Gate scheme known as Cedar Square

13.

**Charles Street** 

Ward: Talbot

Scheme Name: Charles Street

Addresses contained within the PSPO:-

78-84 Buchanan Street

30-54 Charles Street

33-55 George Street

47 Grosvenor Street

Alternative routes for public access are via Buchanan Street, Charles Street, George Street and Grosvenor Street.

Following the consultation in December 2020 no comments or objections were received regarding the Alley Gate scheme known as Charles Street