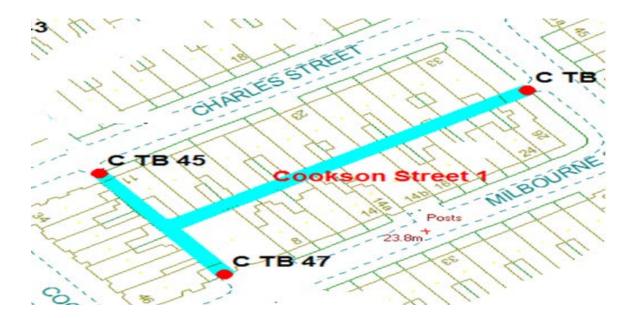

14.

Cookson Street 1

Ward: Talbot

Scheme Name: Cookson Street 1

Addresses contained within the PSPO:-

11-33 Charles Street

34-46 Cookson Street

26 Grosvenor Street

### 8-26 Milbourne Street

Alternative routes for public access are via Charles Street, Cookson Street, Grosvenor Street and Milbourne Street.

Following the consultation in December 2020 no comments or objections were received regarding the Alley Gate scheme known as Cookson Street 1