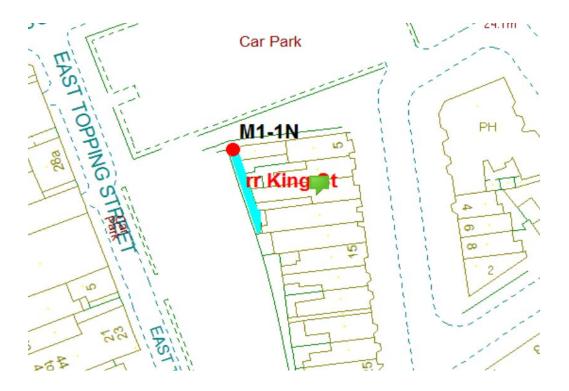

120-150 Adelaide Street

136-154 Albert Road

5 Regent Road

10-28 South King Street

Alternative routes for public access are via Adelaide Street, Albert Road, Regent Road and South King Street.

Following the consultation in December 2020 no comments or objections were received regarding the Alley Gate scheme known as Albert Road

5.

Alfred Street 1

Ward: Talbot Scheme Name: Alfred Street 1 Addresses contained within the PSPO:-

73-79 Adelaide Street

125-135 Church Street

7-21 South King Street

13 Alfred Street

There are no alternative routes for public access.