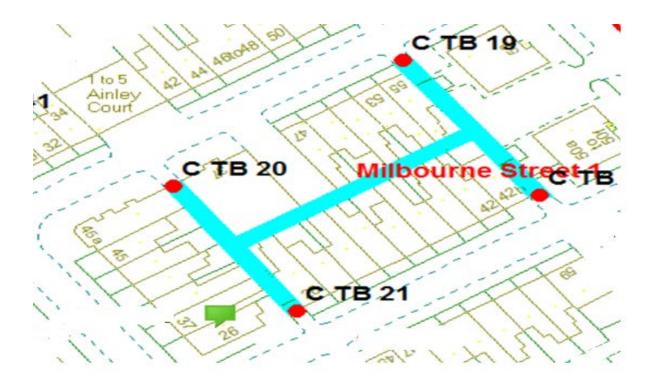

#### Milbourne Street 1

Ward: Talbot

Scheme Name: Milbourne Street 1

Addresses contained within the PSPO:-

37-55 Charles Street

37-45 Grosvenor Street

26-44 Milbourne Street

Alternative routes for public access are via Charles Street, Grosvenor Street and Milbourne Street.