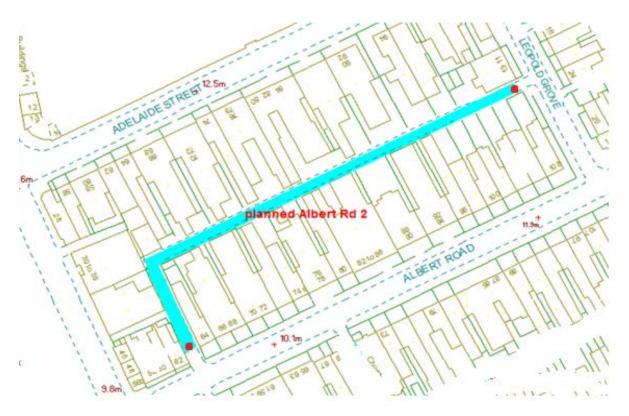

## Albert Road 2

Ward: Talbot Scheme Name: Albert Road 2 Addresses contained within the PSPO:-

56-108 Albert Road 28-48 Coronation Street 56-102 Adelaide Street 11-13 Leopold Grove

Alternative routes for public access are via Albert Road, Coronation Street, Adelaide Street and Leopold Grove.

Following the consultation in December 2020 no comments or objections were received regarding the Alley Gate scheme known as Albert Road 2

4.

Albert Road

Ward: Talbot Scheme Name: Albert Road Addresses contained within the PSPO:-