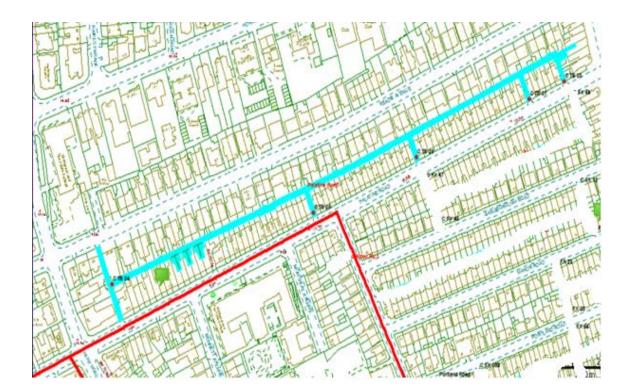

## Palatine Road

Ward: Talbot Scheme Name: Palatine Road Addresses contained within the PSPO:-

100-254 Palatine Road 86-194 Reads Avenue 59-63 Whitegate Drive

76-84 Park Road

Alternative routes for public access are via Palatine Road, Reads Avenue, Whitegate Drive and Park Road.

Following the consultation in December 2020 no comments or objections were received regarding the Alley Gate scheme known as Palatine Road

48.

Park Road 1

Ward: Talbot

Scheme Name: Park Road 1

Addresses contained within the PSPO:-