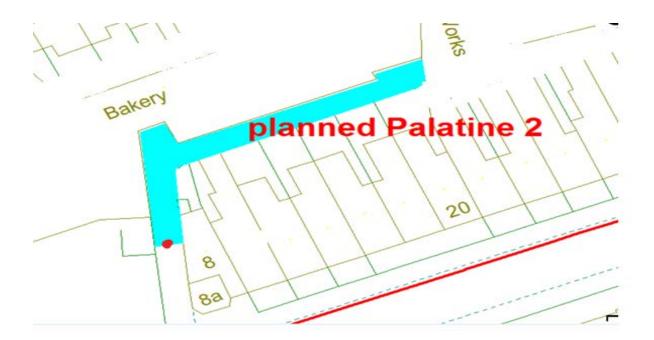

## Palatine Road 2

Ward: Talbot

Scheme Name: Palatine Road 2

Addresses contained within the PSPO:-

6-20 Palatine Road

There are not alternative route for public access.