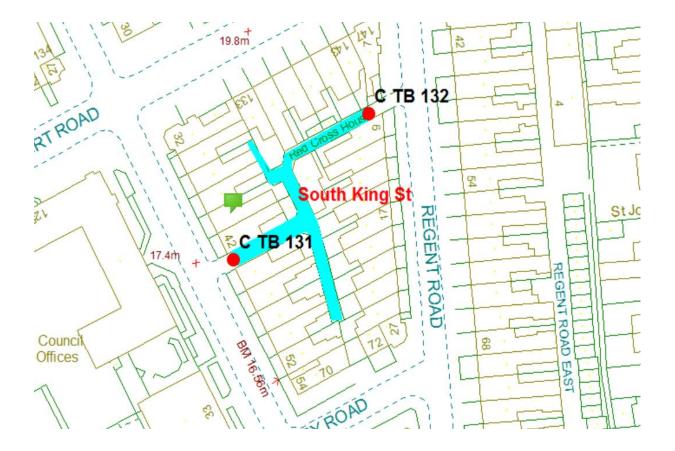

#### South King Street

Ward: Talbot

Scheme Name: South King Street

Addresses contained within the PSPO:-

32-52 South King Street

9-25 Regent Road

133-143 Albert Road

Alternative routes for public access are via South King Street, Regent Road and Albert Road.

120-150 Adelaide Street

136-154 Albert Road

5 Regent Road

10-28 South King Street

Alternative routes for public access are via Adelaide Street, Albert Road, Regent Road and South King Street.

Following the consultation in December 2020 no comments or objections were received regarding the Alley Gate scheme known as Albert Road