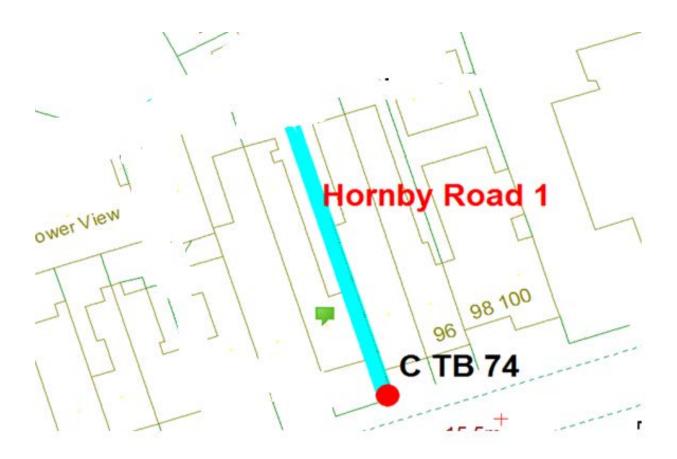

25.

Hornby Road 1

Ward: Talbot

Scheme Name: Hornby Road 1

Addresses contained within the PSPO:-

92-94 Hornby Road

There are no alternative routes for public access.

Following the consultation in December 2020 no comments or objections were received regarding the Alley Gate scheme known as Hornby Road 1.