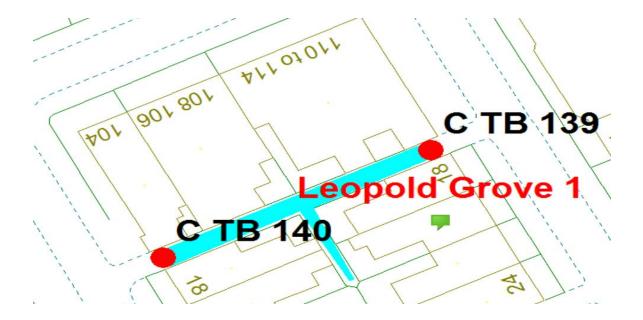

## Leopold Grove 1

Ward: Talbot Scheme Name: Leopold Grove 1 Addresses contained within the PSPO:-

18-22 Leopold Grove

104-114 Adelaide Street

18-22 Alfred Street

Alternative routes for public access are via Leopold Grove, Adelaide Street and Alfred Street.