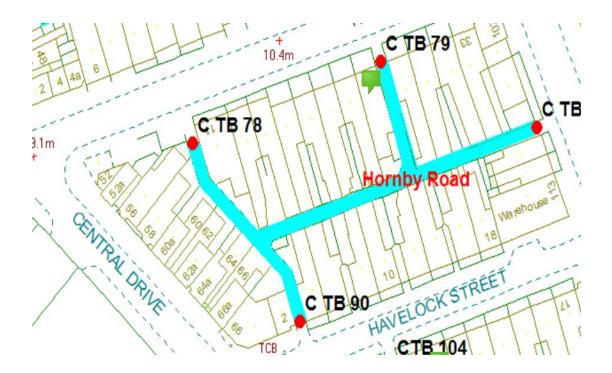

#### Hornby Road

Ward: Talbot

Scheme Name: Hornby Road

Addresses contained within the PSPO:-

52-66 Central Drive

103-113 Coronation Street

2-18 Havelock Street

11-33 Hornby Road

Alternative routes for public access are via Central Drive, Coronation Street, Havelock Street, Hornby Road.

Following the consultation in December 2020 no comments or objections were received regarding the Alley Gate scheme known as Hornby Road.