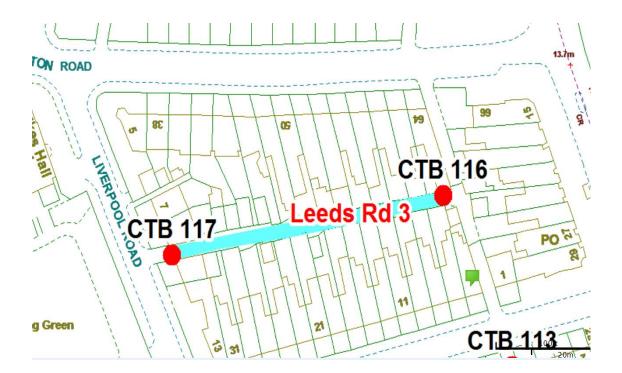

are via Church Street, Leamington Road, Liverpool Road and Whitegate Drive.



#### Leeds Road 1

Ward: Talbot

Scheme Name: Leeds Road 1

Addresses contained within the PSPO:-

40-68 Leeds Road

23-29 Leicester Road

214-244 Hornby Road

28-32 Liverpool Road

Alternative routes for public access are via Leeds Road, Leicester Road, Hornby Road and Liverpool Road.



Ward: Talbot Scheme Name: Leeds Road 2

Addresses contained within the PSPO:-

2-38 Leeds Road

15-19 Liverpool Road

246-272 Hornby Road

31-33 Whitegate Drive

Alternative routes for public access are via Leeds Road, Liverpool Road, Hornby Road and Whitegate Drive.



#### Leeds Road 3

Ward: Talbot

Scheme Name: Leeds Road 3

Addresses contained within the PSPO:-

3-31 Leeds Road

7-13 Liverpool Road

38-64 Leamington Road



## Leopold Grove 2

Ward: Talbot

Scheme Name: Leopold Grove 2

Addresses contained within the PSPO:-

24-26 Leopold Grove

110-122 Albert Road

18-24 Alfred Street



## Leopold Grove 1

Ward: Talbot Scheme Name: Leopold Grove 1 Addresses contained within the PSPO:-

18-22 Leopold Grove

104-114 Adelaide Street

18-22 Alfred Street

Alternative routes for public access are via Leopold Grove, Adelaide Street and Alfred Street.



Lever Street

Ward: Talbot

Scheme Name: Lever Street

Addresses contained within the PSPO:-

1-5 Lever Street

41-49 Gorse Road

1-3 Harley Road

There are no alternative routes for public access.



## Longton Road

Ward: Talbot

Scheme Name: Longton Road

Addresses contained within the PSPO:-

2-46 Lincoln Road

196-212 Hornby Road

2-54 Leicester Road

1-48