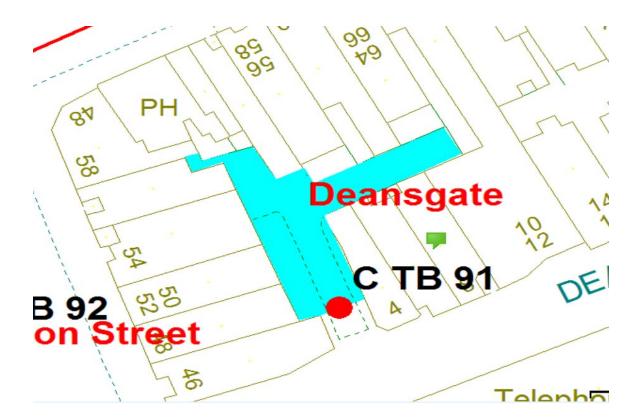

### **Deansgate**

Ward: Talbot

Scheme Name: Deansgate

Addresses contained within the PSPO:-

4-14 Deansgate

46-58 Abingdon Street

48-70 Talbot Road

There are no alternative routes for public access.

Following the consultation in December 2020 no comments or objections were received regarding the Alley Gate scheme known as Deansgate

20.