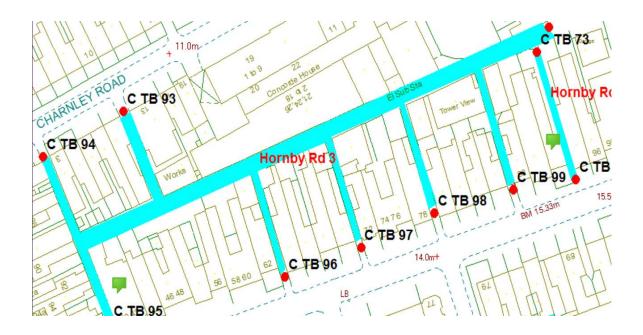

40-94 Hornby Road

1-19 Charnely Road

2-26 Concorde House

9 Westwell Grove

80-96 Coronation Street

Alternative routes for public access are via Hornby Road, Charnley Road, Westwell Grove and Coronation Street.

Following the consultation in December 2020 no comments or objections were received regarding the Alley Gate scheme known as Hornby Road 3.

28.