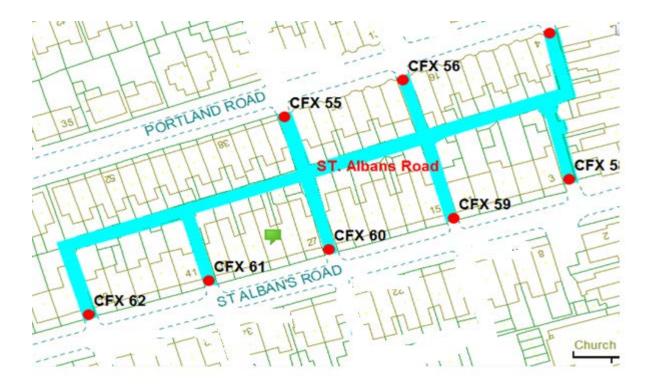

#### St Albans Road

Ward: Talbot

Scheme Name: St Albans Road

Addresses contained within the PSPO:-

16-60 Portland Road

1-51 St Albans Road

113-125 Whitegate Drive

Alternative routes for public access are via Portland Road, St Albans Road and Whitegate Drive.

# <u>Ripon Road</u>

Ward: Talbot

Scheme Name: Ripon Road

Addresses contained within the PSPO:-

66-88 Portland Road

16 Ripon Road

57-71 St Albans Road

Alternative routes for public access are via Portland Road, Ripon Road and St Albans Road.