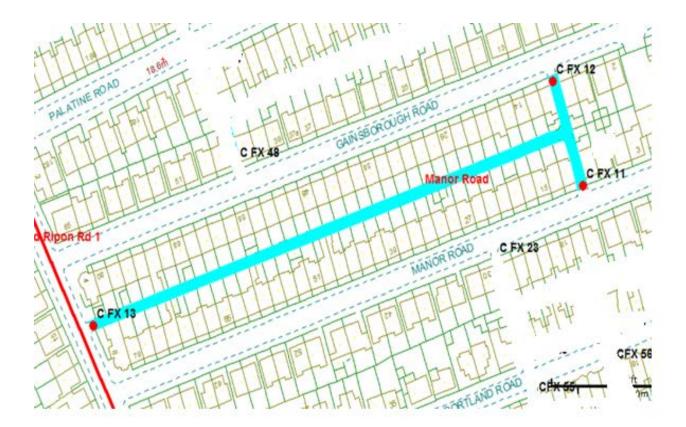

#### Manor Road

Ward: Talbot

Scheme Name: Manor Road

Addresses contained within the PSPO:-

2-80 Gainsborough Road

3-79 Manor Road

4-8 Ripon Road

Alternative routes for public access are via Gainsborough Road, Manor Road and Ripon Road.