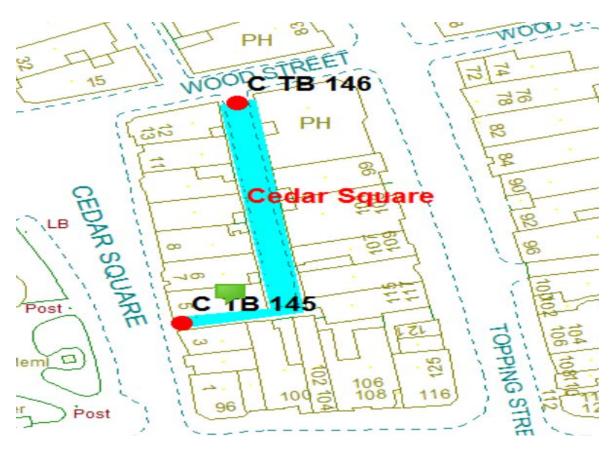

## Cedar Square

Ward: Talbot

Scheme Name: Cedar Square

Addresses contained within the PSPO:-

97-125 Topping Street

1-13 Cedar Square

96-116 Church Street

Alternative routes for public access are via Church Street, Cedar Square and Topping Street.