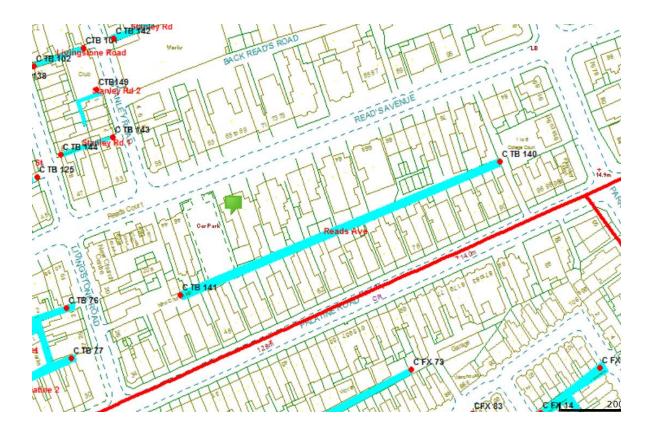

## **Reads Avenue**

Ward: Talbot

Scheme Name: Reads Avenue

Addresses contained within the PSPO:-

44-80 Reads Avenue

44-92 Palatine Road

r/o 22 Livingstone Road