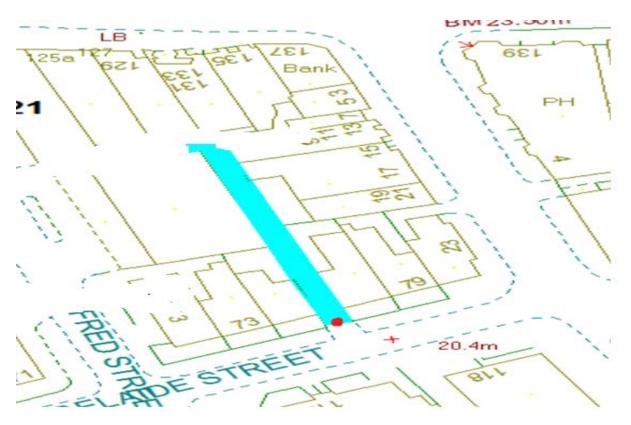

5.

Alfred Street 1

Ward: Talbot Scheme Name: Alfred Street 1 Addresses contained within the PSPO:-

73-79 Adelaide Street

125-135 Church Street

7-21 South King Street

13 Alfred Street

There are no alternative routes for public access.

Following the consultation in December 2020 no comments or objections were received regarding the Alley Gate scheme known as Alfred Street 1

6.

Alfred Street

Ward: Talbot

Scheme Name: Alfred Street Addresses contained within the PSPO:-