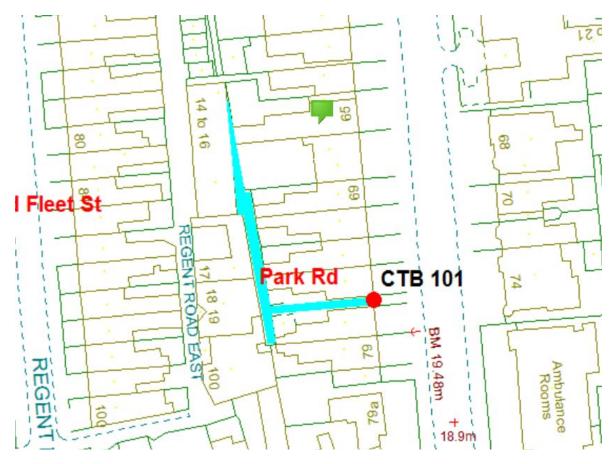

## Park Road

Ward: Talbot

Scheme Name: Park Road

Addresses contained within the PSPO:-

65-79 Park Road

15-19 Regent Road

There are no alternative routes for public access.