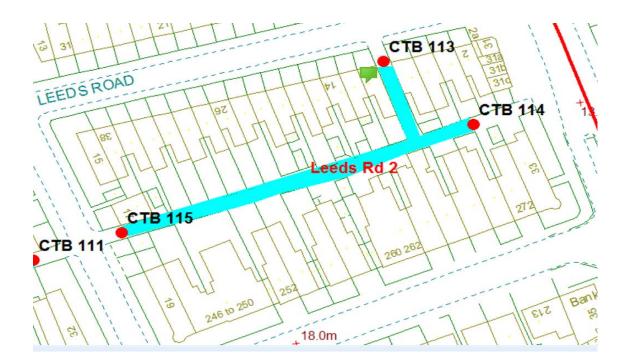

Addresses contained within the PSPO:-

283-305 Church Street

41-69 Leamington Road

3 Liverpool Road

1-13 Whitegate Drive

Alternative routes for public access are via Church Street, Leamington Road, Liverpool Road and Whitegate Drive.



#### Leeds Road 1

Ward: Talbot

Scheme Name: Leeds Road 1

Addresses contained within the PSPO:-

40-68 Leeds Road

23-29 Leicester Road

214-244 Hornby Road

28-32 Liverpool Road

Alternative routes for public access are via Leeds Road, Leicester Road, Hornby Road and Liverpool Road.



Ward: Talbot Scheme Name: Leeds Road 2

Addresses contained within the PSPO:-

2-38 Leeds Road

15-19 Liverpool Road

246-272 Hornby Road

31-33 Whitegate Drive

Alternative routes for public access are via Leeds Road, Liverpool Road, Hornby Road and Whitegate Drive.



#### Leeds Road 3

Ward: Talbot

Scheme Name: Leeds Road 3

Addresses contained within the PSPO:-

3-31 Leeds Road

7-13 Liverpool Road

38-64 Leamington Road



## Leopold Grove 2

Ward: Talbot

Scheme Name: Leopold Grove 2

Addresses contained within the PSPO:-

24-26 Leopold Grove

110-122 Albert Road

18-24 Alfred Street



## Leopold Grove 1

Ward: Talbot Scheme Name: Leopold Grove 1 Addresses contained within the PSPO:-

18-22 Leopold Grove

104-114 Adelaide Street

18-22 Alfred Street

Alternative routes for public access are via Leopold Grove, Adelaide Street and Alfred Street.



Lever Street

Ward: Talbot

Scheme Name: Lever Street

Addresses contained within the PSPO:-

1-5 Lever Street

41-49 Gorse Road

1-3 Harley Road

There are no alternative routes for public access.



#