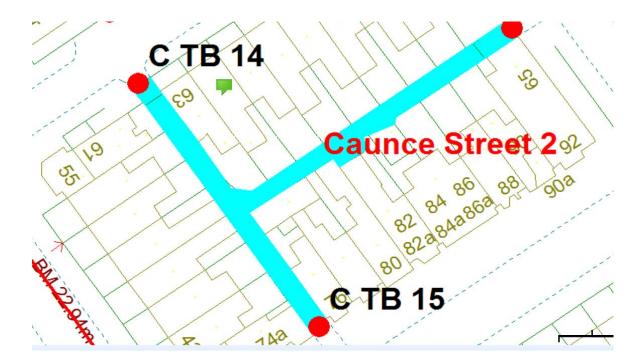

10.

Caunce Street 2

Ward: Talbot

Scheme Name: Caunce Street 2

Addresses contained within the PSPO:-

5-53 Buchanan Street

72-92 Caunce Street

63-65 Elizabeth Street

61-77 Milbourne Street

Alternative routes for public access are via Caunce Street, Buchanan Street, Elizabeth Street and Milbourne Street.

Following the consultation in December 2020 no comments or objections were received regarding the Alley Gate scheme known as Caunce Street 2