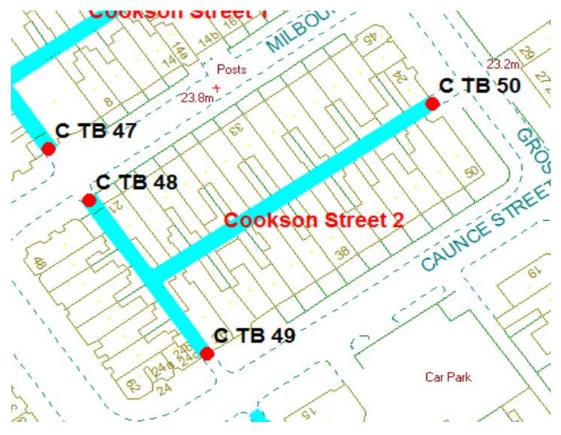

### Cookson Street 2

Ward: Talbot

Scheme Name: Cookson Street 2

Addresses contained within the PSPO:-

24-50 Caunce Street

48-64 Cookson Street

24 Grosvenor Street

21-45 Milbourne Road

Alternative routes for public access are via Caunce Street, Cookson Street, Grosvenor Street and Milbourne Street.

Following the consultation in December 2020 no comments or objections were received regarding the Alley Gate scheme known as Cookson Street 2