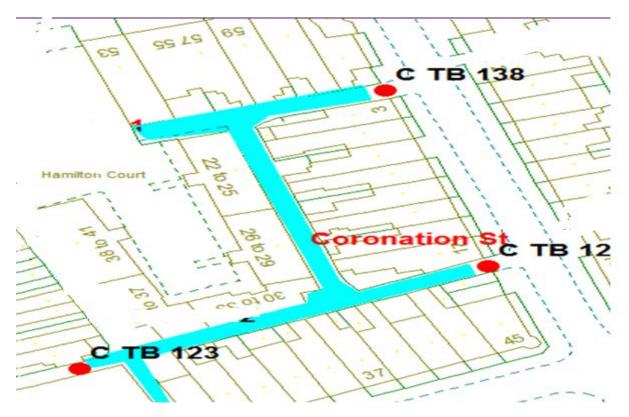

### **Coronation Street 1**

Ward: Talbot

Scheme Name: Coronation Street 1

Addresses contained within the PSPO:-

98-124 Coronation Street

1-40 Hamilton Court

Alternative routes for public access are via Coronation Street and Hamilton Court.

Following the consultation in December 2020 no comments or objections were received regarding the Alley Gate scheme known as Coronation Street 1

18.