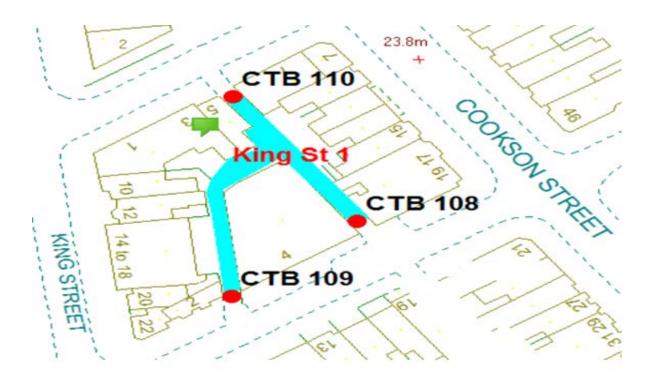

30.

## King Street 1

Ward: Talbot

Scheme Name: King Street 1

Addresses contained within the PSPO:-

10-22 King Street

2-4 Milbourne Road

7-19 Cookson Street

1-5 Charles Street

Alternative routes for public access are via King Street, Milbourne Street, Cookson Street and Charles Street.

Following the consultation in December 2020 no comments or objections were received regarding the Alley Gate scheme known as King Street 1