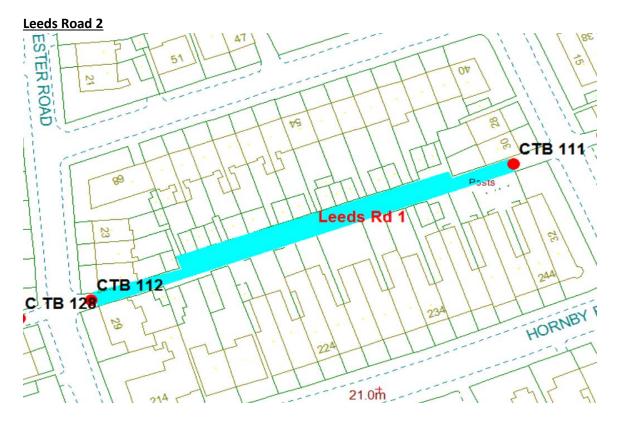

Alternative routes for public access are via Leeds Road, Leicester Road, Hornby Road and Liverpool Road.

Ward: Talbot Scheme Name: Leeds Road 2

Addresses contained within the PSPO:-

2-38 Leeds Road

15-19 Liverpool Road

246-272 Hornby Road

31-33 Whitegate Drive

Alternative routes for public access are via Leeds Road, Liverpool Road, Hornby Road and Whitegate Drive.