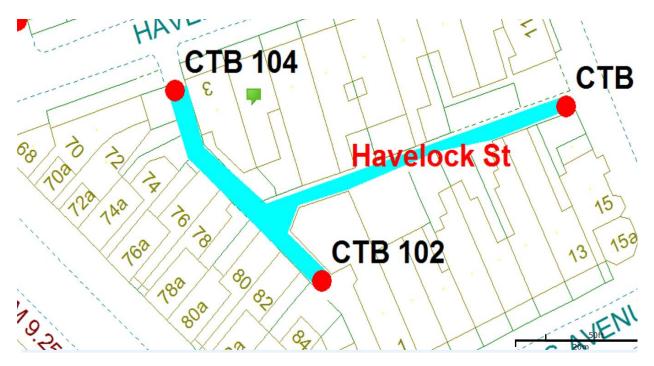

## **Havelock Street**

Ward: Talbot

Scheme Name: Havelock Street

Addresses contained within the PSPO:-

3-17 Havelock Street

1-13 Reads Avenue

68-82 Central Drive

119 Coronation Street

Alternative routes for public access are via Havelock Street, Reads Avenue, Central Drive and Coronation Street.

Following the consultation in December 2020 no comments or objections were received regarding the Alley Gate scheme known as Havelock Street.