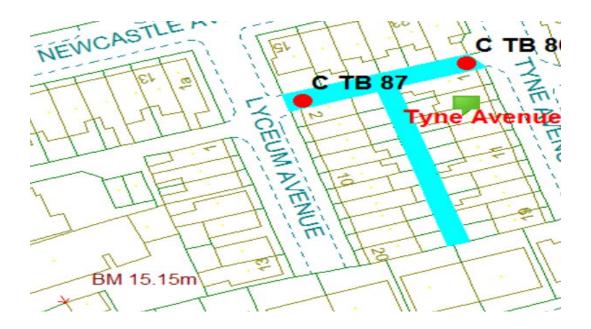

## Tyne Avenue

Ward: Talbot

Scheme Name: Tyne Avenue

Addresses contained within the PSPO:-

10-12 Breck Road

2-20 Lyceum Avenue

15-23 Newcastle Avenue

1-19 Tyne Road

Alternative routes for public access are via Newcastle Avenue, Lyceum Avenue and Tyne Avenue.

Following the consultation in December 2020 no comments or objections were received regarding the Alley Gate scheme known as Tyne Avenue