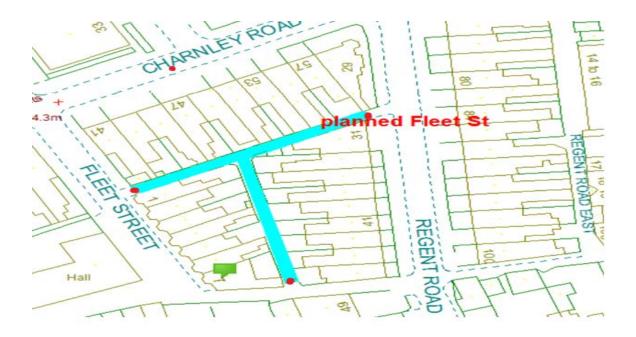

## Fleet Street

Ward: Talbot

Scheme Name: Fleet Street

Addresses contained within the PSPO:-

1-9 Fleet Street

29-51 Regent Road

41-57 Charnley Road

Alternative routes for public access are via Fleet Street, Regent Road and Charnley Road.

Following the consultation in December 2020 no comments or objections were received regarding the Alley Gate scheme known as Fleet Street

21.