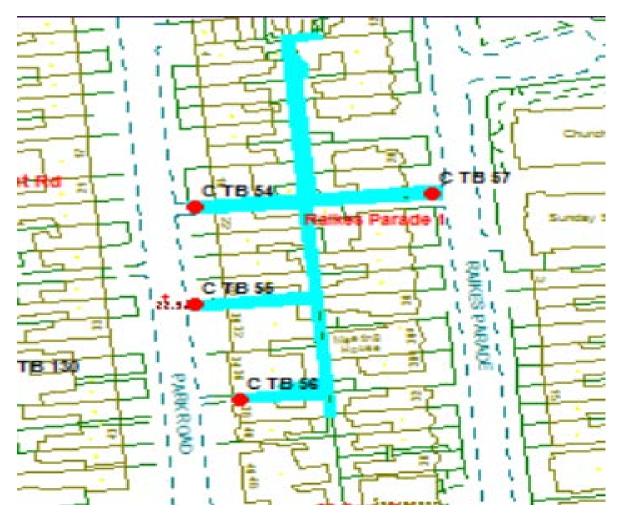

## Raikes Parade 1

Ward: Talbot

Scheme Name: Raikes Parade 1

Addresses contained within the PSPO:-

4-36 Park Road

4-32 Raikes Parade

Alternative routes for public access are via Park Road and Raikes Parade.