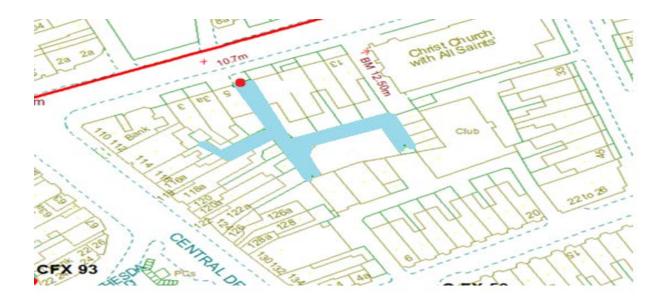

## Abingdon Street

Ward: Talbot Scheme Name: Abingdon Street Addresses contained within the PSPO:-

47-61 Abingdon Street

38-44 Talbot Road

There are no alternative routes for public access.

Following the consultation in December 2020 no comments or objections were received regarding the Alley Gate scheme known as Abingdon Street