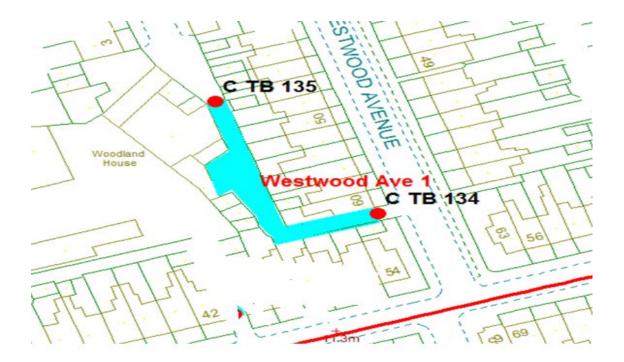

#### Westwood Avenue 1

Ward: Talbot

Scheme Name: Westwood Avenue 1

Addresses contained within the PSPO:-

40-60 Westwood Avenue

46-54 Woodland Grove

1-3 Harley Road

Alternative routes for public access are via Westwood Avenue, Woodland Grove and Harley Road.