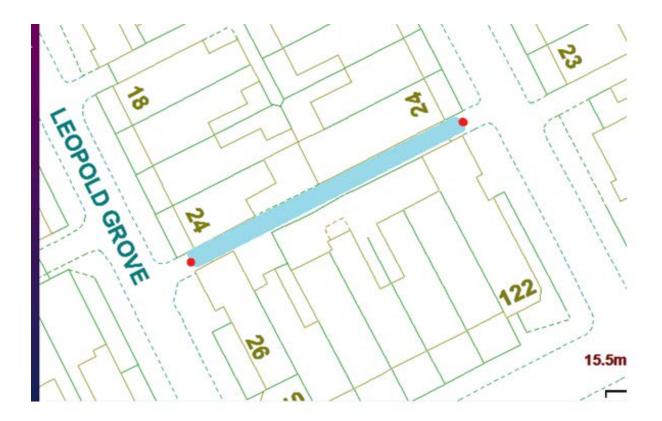

## Leopold Grove 2

Ward: Talbot

Scheme Name: Leopold Grove 2

Addresses contained within the PSPO:-

24-26 Leopold Grove

110-122 Albert Road

18-24 Alfred Street

## Leopold Grove 1

Ward: Talbot Scheme Name: Leopold Grove 1 Addresses contained within the PSPO:-

18-22 Leopold Grove

104-114 Adelaide Street

18-22 Alfred Street

Alternative routes for public access are via Leopold Grove, Adelaide Street and Alfred Street.