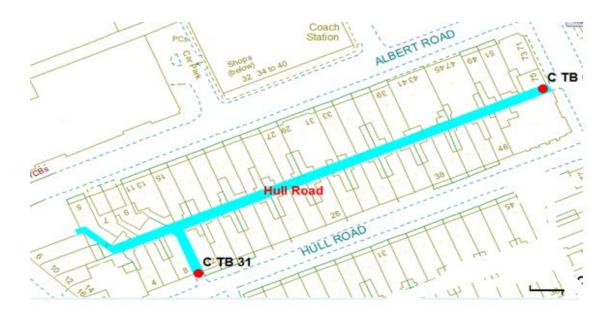

### Hull Road

Ward: Talbot

Scheme Name: Hull Road

Addresses contained within the PSPO:-

5-51 Albert Road

6-20 Central Drive

71-75 Coronation Street

2-46 Hull Road

Alternative routes for public access are via Albert Road, Central Drive, Coronation Street and Hull Road.

Following the consultation in December 2020 no comments or objections were received regarding the Alley Gate scheme known as Hull Road