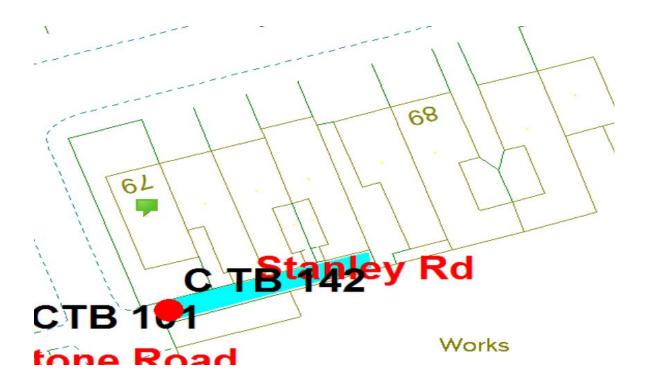

#### **Stanley Road**

Ward: Talbot Scheme Name: Stanley Road Addresses contained within the PSPO:-

79-87 Hornby Road

There are no alternative routes for public access.

Stanley Road 1

Ward: Talbot

Scheme Name: Stanley Road 1

Addresses contained within the PSPO:-

7 Stanley Road

16-18 Livingstone Road

47-53 Reads Avenue

There are no alternative routes for public access.