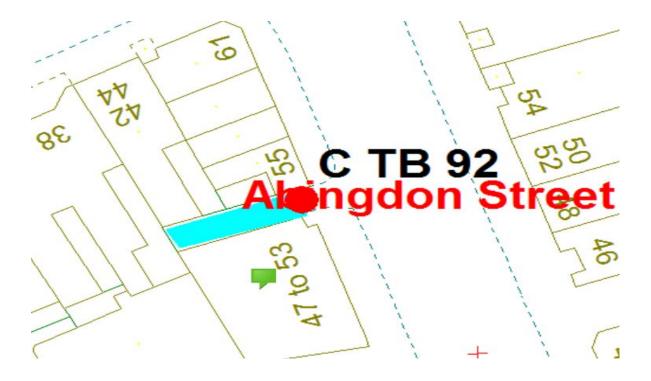

## Abingdon Street

Ward: Talbot Scheme Name: Abingdon Street Addresses contained within the PSPO:-

47-61 Abingdon Street

38-44 Talbot Road

There are no alternative routes for public access.

Following the consultation in December 2020 no comments or objections were received regarding the Alley Gate scheme known as Abingdon Street