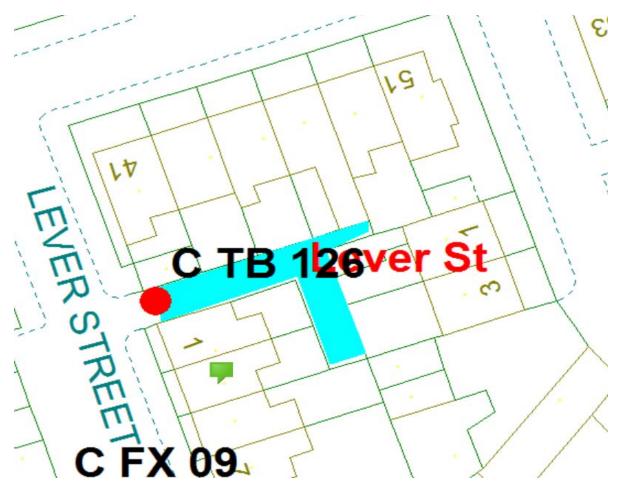

Lever Street

Ward: Talbot

Scheme Name: Lever Street

Addresses contained within the PSPO:-

1-5 Lever Street

41-49 Gorse Road

1-3 Harley Road

There are no alternative routes for public access.