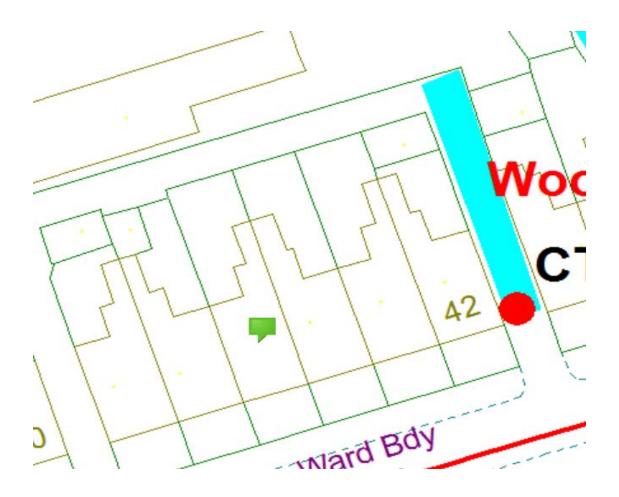

29.

### Hull Road

Ward: Talbot

Scheme Name: Hull Road

Addresses contained within the PSPO:-

5-51 Albert Road

6-20 Central Drive

71-75 Coronation Street

2-46 Hull Road

Alternative routes for public access are via Albert Road, Central Drive, Coronation Street and Hull Road.

Following the consultation in December 2020 no comments or objections were received regarding the Alley Gate scheme known as Hull Road