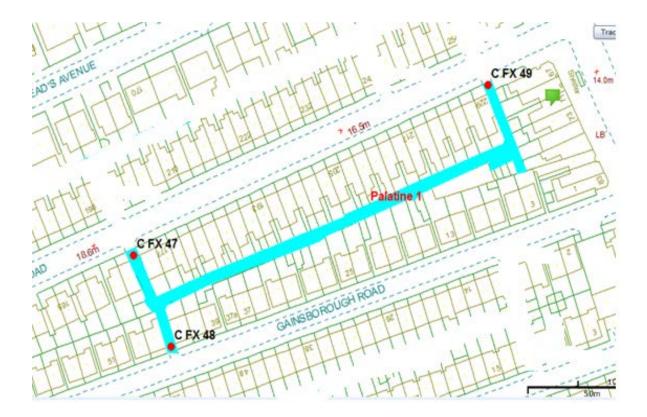

## Palatine Road 1

Ward: Talbot

Scheme Name: Palatine Road 1

Addresses contained within the PSPO:-

173-229 Palatine Road

3-45 Gainsborough Road

71-77 Whitegate Drive

Alternative routes for public access are via Palatine Road, Gainsborough Road and Whitegate Drive.