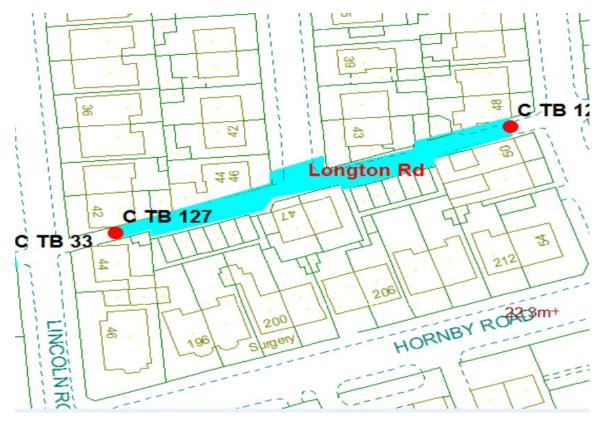

## Longton Road

Ward: Talbot

Scheme Name: Longton Road

Addresses contained within the PSPO:-

2-46 Lincoln Road

196-212 Hornby Road

2-54 Leicester Road

1-48 Longton Road

8-16 Leamington Road

Alternative routes for public passage are via Hornby Road, Lincoln Road, Leicester Road, Longton Road and Leamington Road.

Following the consultation in December 2020 no comments or objections were received regarding the Alley Gate scheme known as Longton Road.